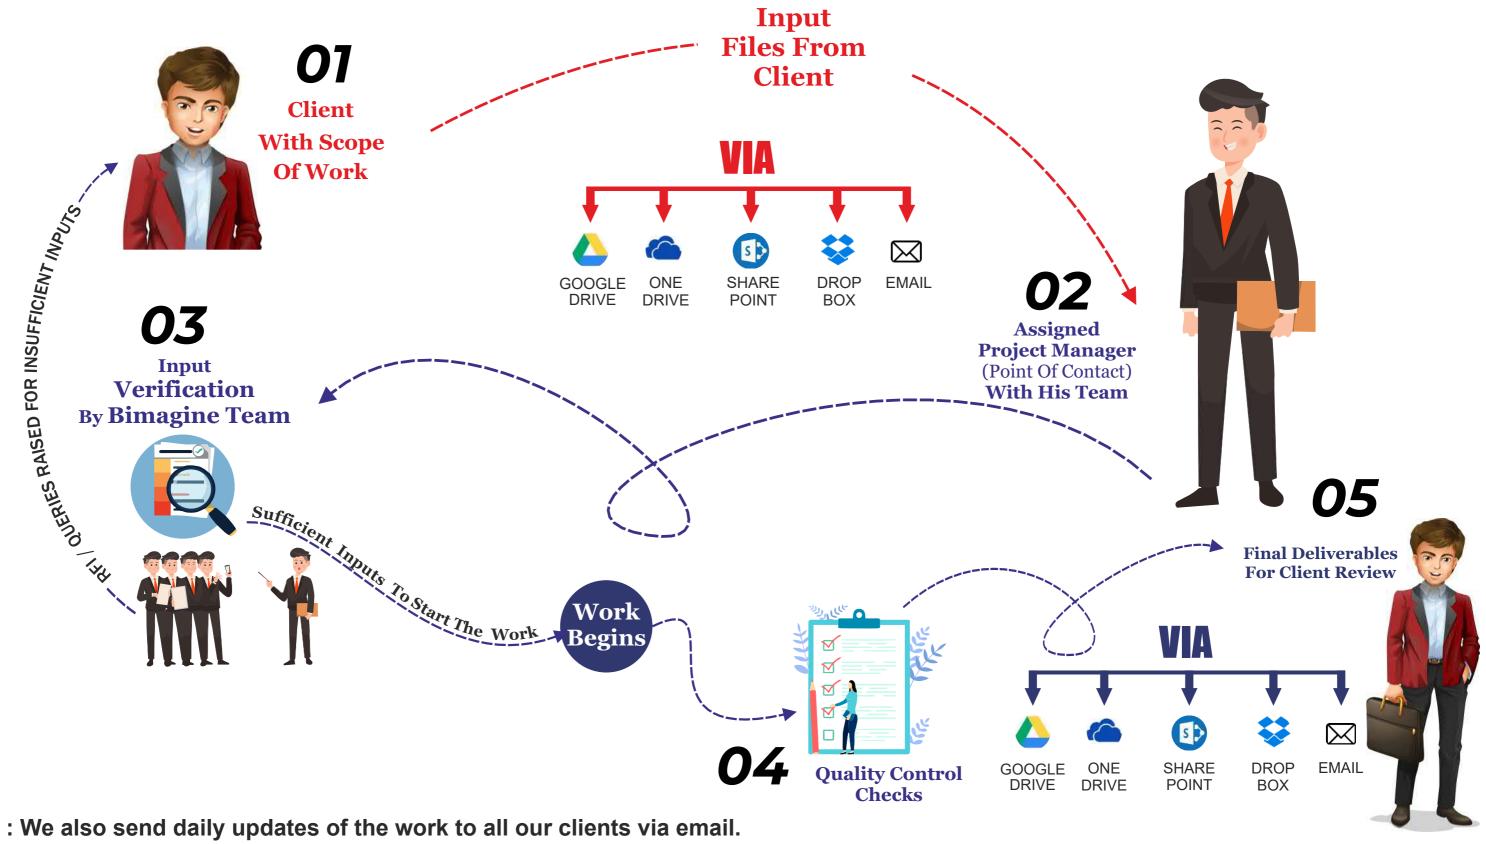

# How it Works

Note : We also send daily updates of the work to all our clients via email.

info@bimagineglobalstudio.com Ø

5

www.bimagineglobalstudio.com

# **5'** Step Process

🗞 US: +1-646-480-2113

We would love to talk to you about any new projects you may have or any of our services you are interested in.<sup>77</sup>