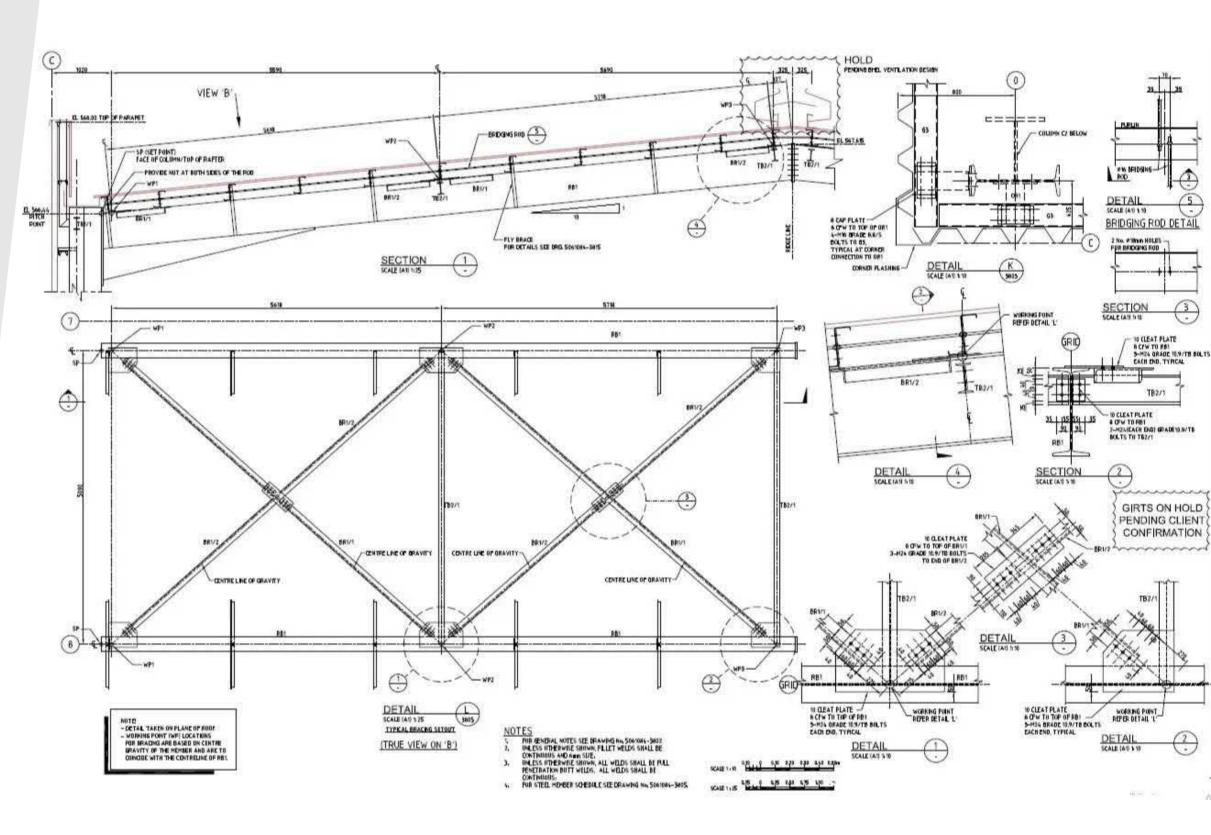

# 05. Structural Steel Shop Drawing

A steel shop drawing is one the primary requirements for any project that has fabricated steel structures. They make the erection process simple and hassle free. The drawings provide section, elevation plans, dimension details, welding information, connection details and other specification like bolt sizes.

Understanding the importance of precision and quality we at BIMagine provide detail steel shop drawings that can save budget, time ,resources and cost of reworks. pace.

### This Package Includes:

- ✓ Steel Erection Drawings
- ✓ Concrete Steel Joint Detailing
- ✓ Steel Truss Detailed Drawings
- Steel Members Drawings (Foundation , Base Plate, Column, Girder etc)
- ✓ Connection Details