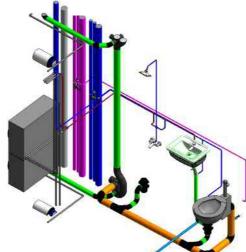

### A. Mechanical and Plumbing Design

BIMagine provides mechanical, electrical, public health and fire protection building services design also known as building services engineering. Our LEED-accredited team of mechanical design engineers and electrical design engineers have experience in designing for new and renovated buildings in the US, UK and Australia.

### This Service Includes:

- Heating and Cooling Load Calculations by following the ASHRAE and ASME standards.
- ✓ Design and Selection of Fans / AHU / Chiller / Cooling Towers / Condenser / Pumps / FCU.
- **Proposal of Cost efficient and Energy efficient HVAC Schemes of:**  $\checkmark$ 
  - Chilled water system for both Air cooled and Water cooled Chillers.
  - → Variable Refrigerant Flow System (VRF)
  - → DX and Split System
- Plant Room Design and Making of BOQ.  $\checkmark$
- Pipe sizing, Duct sizing.  $\checkmark$
- HVAC, Plumbing, and Firefighting Equipment's Selection and Scheduling.
- Making of MEP Design and Shop Drawings on Auto CAD.
- Planning and Cost Estimation with problem solving & Quality Assurance  $\checkmark$ skills.

### **B. Electrical Design Service Includes :**

- Lighting System (Indoor and Outdoor).
- **Small Power Sockets.**  $\checkmark$
- $\checkmark$ Electrical Load Calculations with circuit breaker selection.
- √ Power Cable schedules.
- $\checkmark$ Single line diagram (SLD) of distribution boards and Panels.
- $\checkmark$ and CCTV).
- √ Lightning Protection System.
- **Earthing System**  $\checkmark$