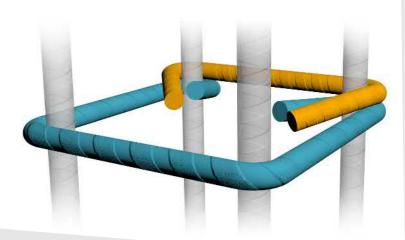

# 01. Structural Design

This Package Includes :

- RC Building Design and Analysis including both commercial and residential building
- Steel Structure and Connections Design
- Truss design both steel and timber
- All kind of Foundation Design
- Ground Improvement
- Retaining wall design
- Geo-synthetic work
- Under-pinning
- Basement work

### CD Set includes but not limited to :

- ✓ Foundation Plan
- ✓ Framing Plan
- ✓ Roof Plan
- ✓ Enlarge Structural Details
- ✓ General Arrangement Drawings
- Structural Steel Shop Drawings / Fabrication
  Drawings
- $\checkmark$  RC Drawings
- ✓ Wall Sections
- ✓ Assembly Drawings
- ✓ Precast Drawings
- ✓ Structural Schedule
- ✓ Bar Bending Schedules
- ✓ Water Treatment Plant Modeling and Detailing