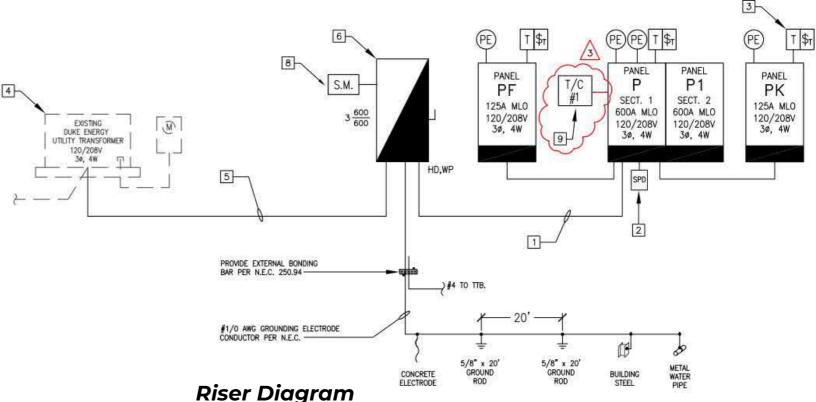

### CD Set includes but not limited to :

- ✓ Lighting Plan
- Power and Systems Plan
- Riser Diagram and Panel Schedule
- ✓ Domestic Water Plan
- ✓ Domestic Water Isometrics
- ✓ Drainage, Waste and Vent Plan
- Plumbing Layouts and Riser Diagrams
- ✓ HVAC Duct Shop Drawing
- Mechanical piping detail drawings
- Mechanical Shop Drawing
- Duct Work Layout Drawings