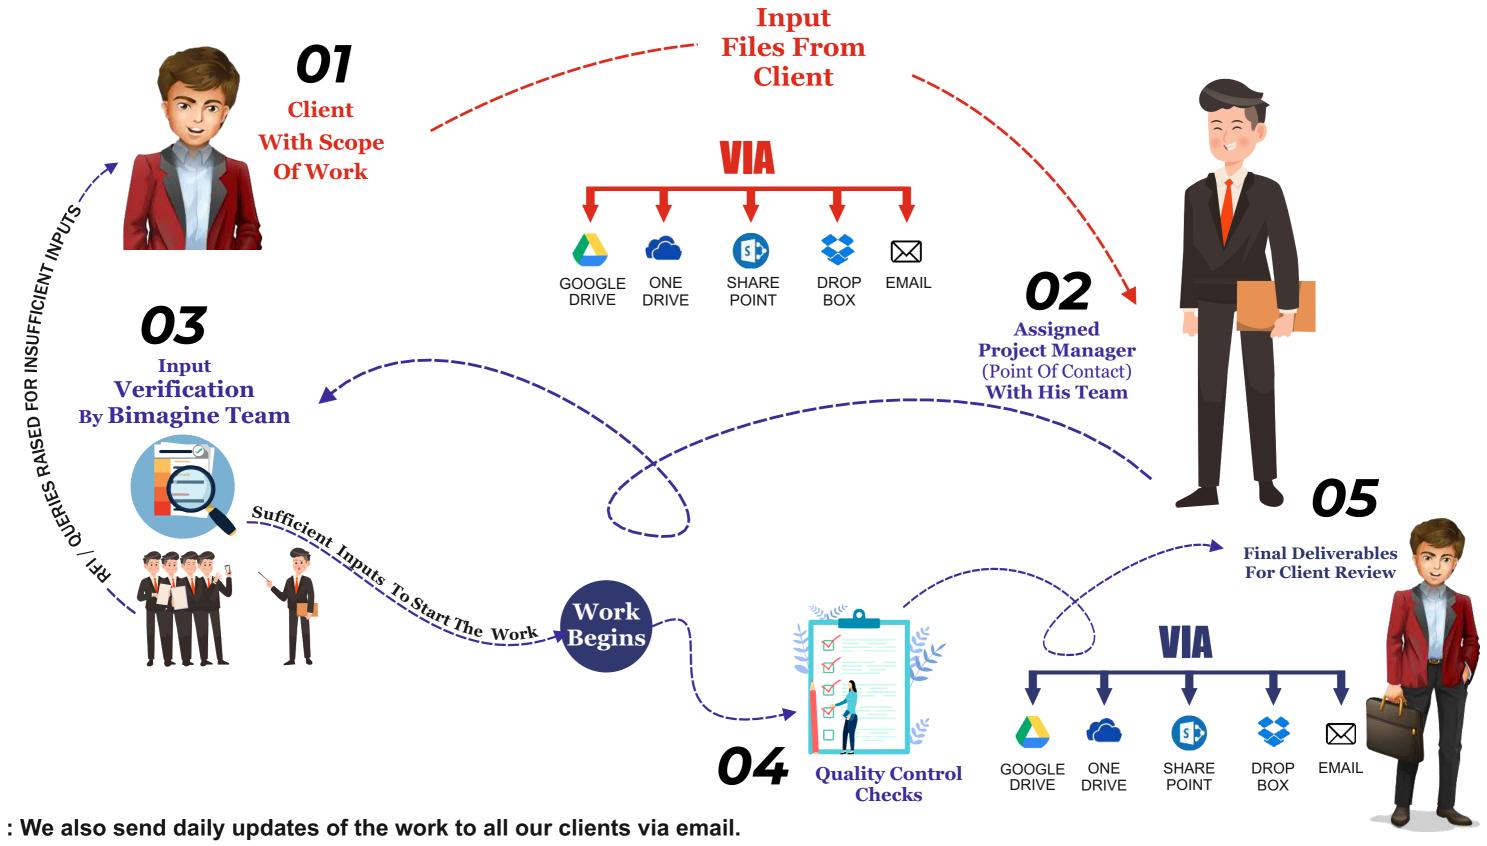

## How it Works

Note : We also send daily updates of the work to all our clients via email.

info@bimagineglobalstudio.com Ø

5

www.bimagineglobalstudio.com

## 5' Step Process

🗞 US: +1-646-480-2113

10

We would love to talk to you about any new projects you may have or any of our services you are interested in.<sup>77</sup>

Suite No.K234 , 244, 5th Avenue New York 10001