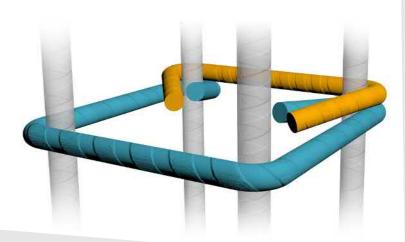

## 04. Rebar Detailing

#### **Rebar Detailing Service Includes :**

- ✓ Rebar Shop Drawings
- ✓ Bar Bending Schedule
- ✓ Retaining Wall Details
- ✓ RC Foundation Details
- ✓ 3D Rebar Modeling
- $\checkmark$  Beam , Slab and Column Rebar details

#### Simplify Complex Junctions with 3D Rebar Detailing "

Rebar detailing is one of the prominent service offered by BIMagine in structural domain of services. Where the structural data is converted into detailed set of construction drawings. This service helps the client to carryout rebar laying at the site with a high level of accuracy great efficiency. Our specialized 3D Rebar Detailing Services helps the contractor to visualize the structures during construction with help of a LOD400 model in prefabrication and rebar placement on site.