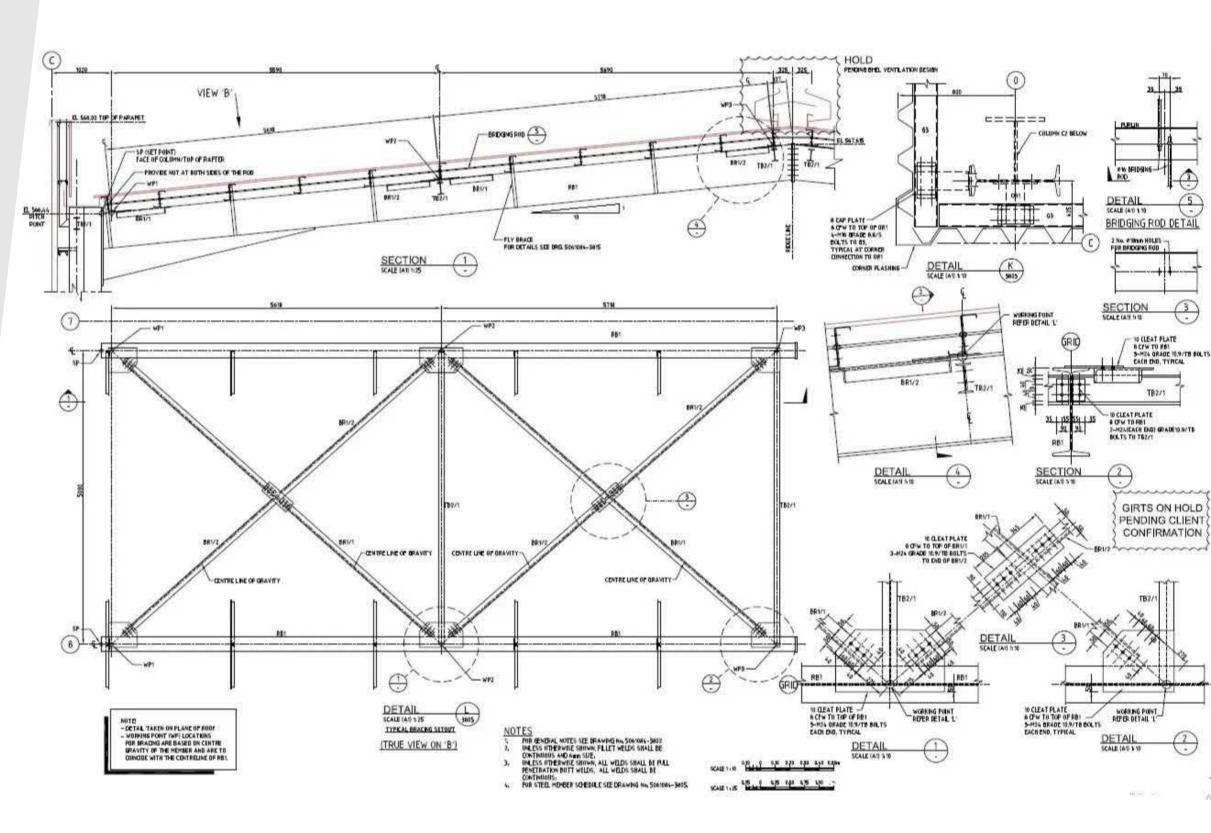

## 05. Structural Steel Shop Drawing

A steel shop drawing is one the primary requirements for any project that has fabricated steel structures. They make the erection process simple and hassle free. The drawings provide section, elevation plans, dimension details, welding information, connection details and other specification like bolt sizes.

Understanding the importance of precision and quality we at BIMagine provide detail steel shop drawings that can save budget, time ,resources and cost of reworks. pace.

#### This Package Includes:

- ✓ Steel Erection Drawings
- ✓ Concrete Steel Joint Detailing
- ✓ Steel Truss Detailed Drawings
- Steel Members Drawings (Foundation , Base Plate, Column, Girder etc)
- ✓ Connection Details