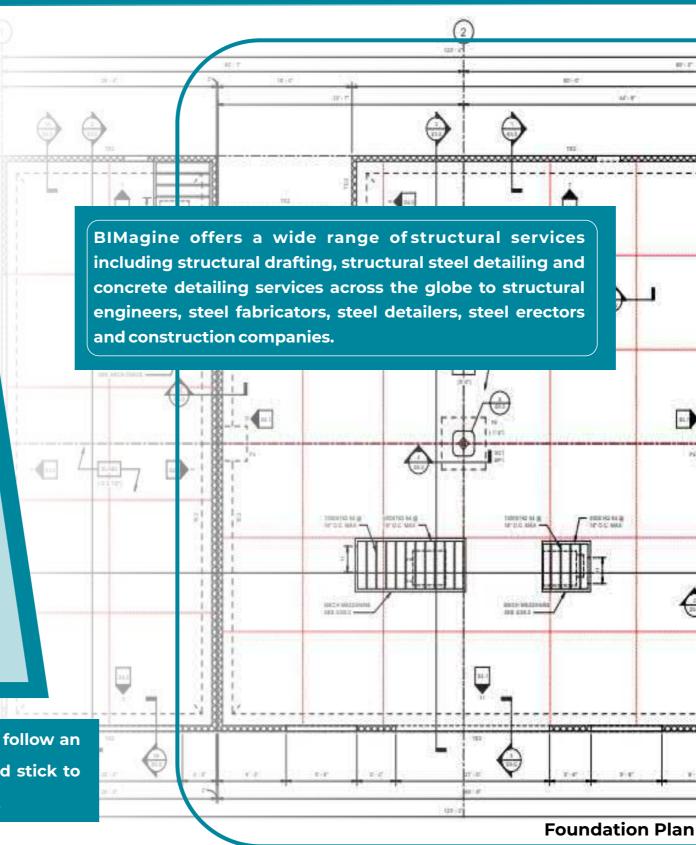

## 01. Structural Design

This Package Includes :

- RC Building Design and Analysis including both commercial and residential building
- Steel Structure and Connections Design
- Truss design both steel and timber
- All kind of Foundation Design
- Ground Improvement
- Retaining wall design
- Geo-synthetic work
- Under-pinning
- Basement work

info@bimagineglobalstudio.com

ALL DOT OF

BIMagine can assist you in civil and structural engineering work from simple analysis of a member to analysis of the entire structure. Some of the structures we deal include, multistory building, bridge, and foundations. We handle both RC and steel design. Our team are familiar with following design codes:

- ✓ ASTM✓ IBC
- √ BS
- ✓ Eurocode
- ✓ Australian Code
- ✓ Canadian Code
- ✓ AITC 1994
- ✓ AISC