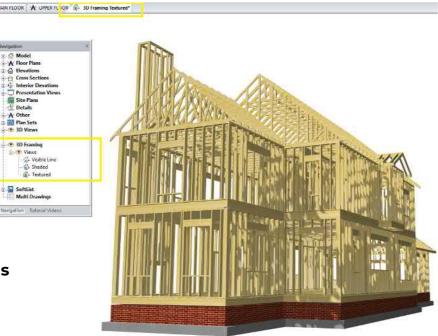

#### Wooden Structural BIM Modeling

Our expertise in BIM domain is well projected with our structural BIM service that provide improved coordination and informed decision making between contractor and structural engineer.. Our structural BIM model assist the structural consultant ,MEP consultant and architectural consultant to work with maximum efficiency by constantly updating the model with any changes in design and specification with utmost accuracy. Expertise of our structural team with Revit and other software enable us of providing structural BIM services with quick turn around time.